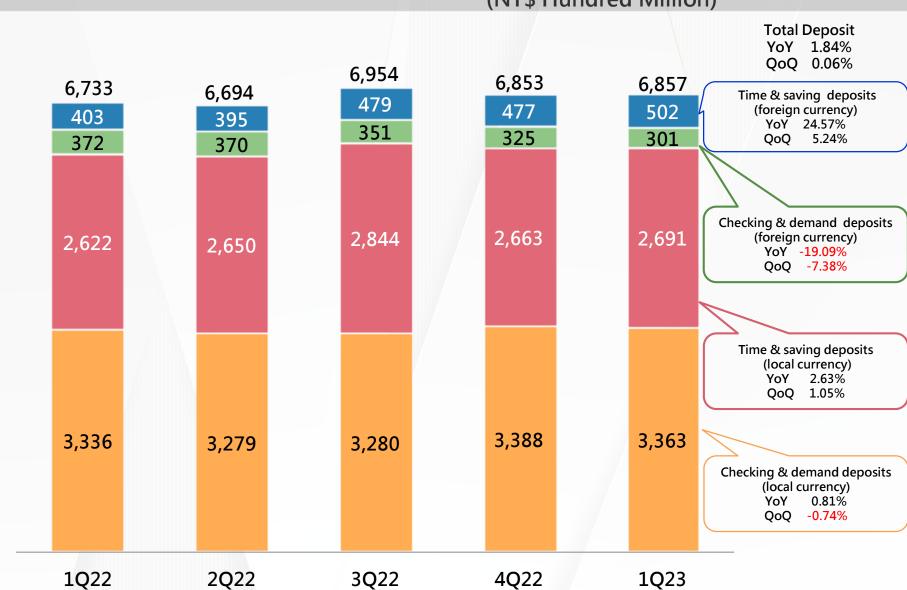

#### TCB's Deposit Breakdown

(NT\$ Hundred Million)

#### TCB's Deposit Structure

- Checking & demand deposits (local currency)
- Checking & demand deposits (foreign currency)
- Time & saving deposits(local currency)
- Time & saving deposits (foreign currency)