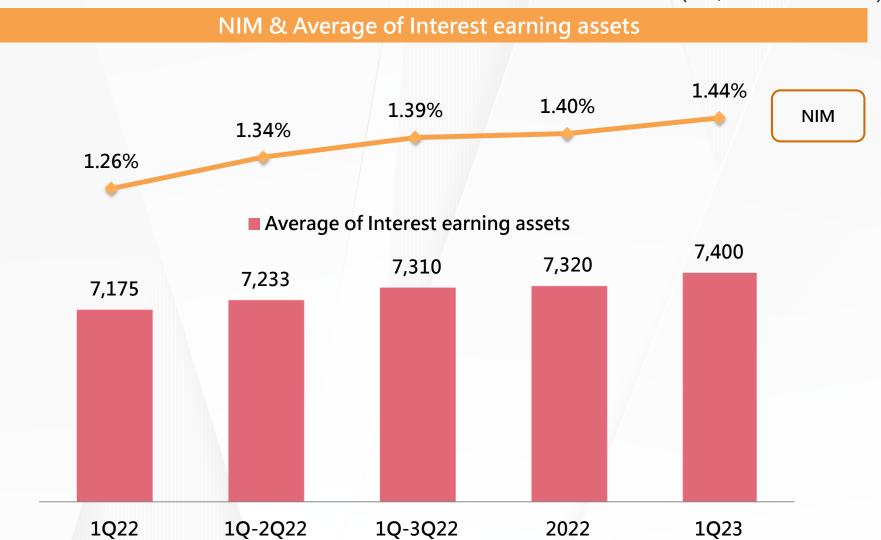

| -4.35% |
| Others                         | 203   | 240   | 232   | -3.33% |
| Total                          | 4,851 | 5,195 | 5,142 | -1.02% |

## 



#### TCB's Spreads





Note1 : Monthly Information.

Note2: The schedule of the Federal Reserve System adjusted target federal fund rates: 2022/3/17 raised 0.25%, 2022/5/4 raised 0.50%, 2022/6/16 raised 0.75%, 2022/7/28 raised 0.75%, 2022/9/22 raised 0.75%, 2022/11/3 raised 0.75% and 2022/12/15 raised 0.50%, 2023/2/17 raised 0.25%, 2023/3/23 raised 0.25%.

Note3: The schedule of Central Bank of the Republic of China (Taiwan) adjusted CBC rates: 2022/3/17 raised 0.25%, 2022/6/16 raised 0.125%, 2022/9/22 raised 0.125% and 2022/12/15 raised 0.125%, 2023/3/23 raised 0.125%.

#### TCB's Net Interest Margin(NIM)



(NT\$ Hundred Million)



## TCB's Operating Expenses to Net Income 台中



### TCB's Asset quality





## TCB's Asset quality



#### NPL Coverage Ratio & Loan Loss Provision



## Fee Income Breakdown (NT\$ Million) (D 台中銀行





#### Wealth Management Income





Note: Others are comprised of foreign bond, structured note, exchange traded fund, preferred stock, and etc.

#### **Profit of Subsidiaries**



(NT\$ Million)

| Net Profit after tax | 1Q22  | 1Q23  | YoY     |
|----------------------|-------|-------|---------|
| ТСВ                  | 1,173 | 1,247 | 6.31%   |
| Subsidiaries         | 103   | 226   | 119.42% |
| Total                | 1,276 | 1,473 | 15.44%  |

Subsidiaries, 8.07%



Subsidiaries, 15.34%



## Capital Adequacy





Note: Self-assessed

## Agenda



- Financial Highlights
- Financial R