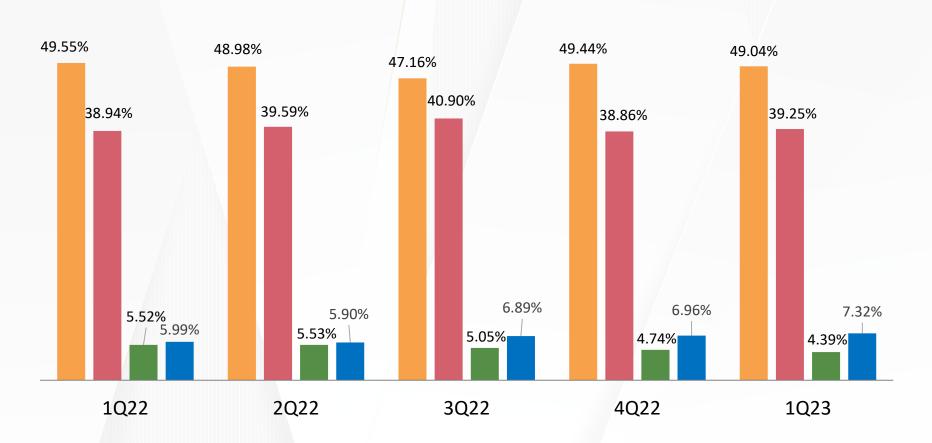

#### TCB's Deposit Structure

- Checking & demand deposits (local currency)
- Checking & demand deposits (foreign currency)
- Time & saving deposits(local currency)
- Time & saving deposits (foreign currency)