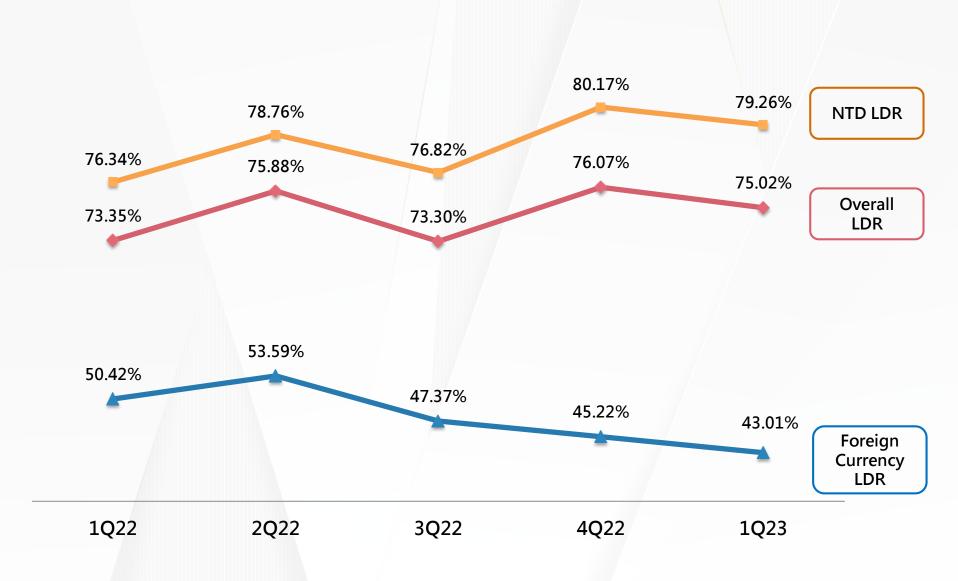

te loan included government loans. (The balance in 2023Q1 was 2 billions in NT\$)

Note 2: The loan balance of OBU & overseas branch in 2023Q1 were 26 billions and 5.1 billions in NT\$, respectively.

## TCB's Loan Breakdown by Secured (1) 台中銀行





|                                | 2021  | 2022  | 1Q23  | YTD    |
|--------------------------------|-------|-------|-------|--------|
| Non-secured                    | 706   | 810   | 790   | -2.47% |
| Secured                        | 4,145 | 4,385 | 4,352 | -0.75% |
| Secured by property            | 3,767 | 3,984 | 3,966 | -0.45% |
| Secured by Letter of Guarantee | 175   | 161   | 154   | -4.35% |
| Others                         | 203   | 240   | 232   | -3.33% |
| Total                          | 4,851 | 5,195 | 5,142 | -1.02% |

## 



#### TCB's Spreads





Note1 : Monthly Information.

Note2: The schedule of the Federal Reserve System adjusted target federal fund rates: 2022/3/17 raised 0.25%, 2022/5/4 raised 0.50%, 2022/6/16 raised 0.75%, 2022/7/28 raised 0.75%, 2022/9/22 raised 0.75%, 2022/11/3 raised 0.75% and 2022/12/15 raised 0.50%, 2023/2/17 raised 0.25%, 2023/3/23 raised 0.25%.

Note3: The schedule of Central Bank of the Republic of China (Taiwan) adjusted CBC rates: 2022/3/17 raised 0.25%, 2022/6/16 raised 0.125%, 2022/9/22 raised 0.125% and 2022/12/15 raised 0.125%, 2023/3/23 raised 0.125%.

#### TCB's Net Interest Margin(NIM)



(NT\$ Hundred Million)



## TCB's Operating Expenses to Net Income 台中



### TCB's Asset quality





## TCB's Asset quality



#### NPL Coverage Ratio & Loan Loss Provision



##