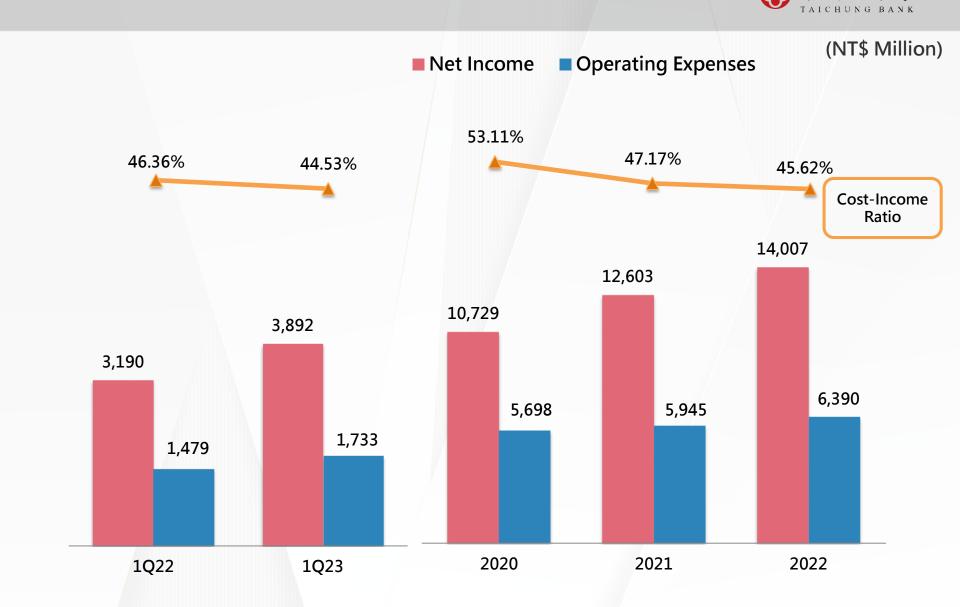

## TCB's Operating Expenses to Net Income 台中

## Statements of Comprehensive Income (Parent Company Only)

(NT\$ Million)

|                                         |         |         |         |         | (1414141 | 1111011) |
|-----------------------------------------|---------|---------|---------|---------|----------|----------|
|                                         | 2020    | 2021    | 2022    | 1Q22    | 1Q23     | YoY      |
| Net Interest                            | 7,848   | 8,696   | 10,221  | 2,272   | 2,633    | 15.89%   |
| Service Fee Income, net                 | 2,117   | 2,482   | 2,495   | 654     | 656      | 0.31%    |
| Other Net Revenue                       | 764     | 1,425   | 1,291   | 264     | 603      | 128.41%  |
| Total Net Revenue                       | 10,729  | 12,603  | 14,007  | 3,190   | 3,892    | 22.01%   |
| Operating Expenses                      | (5,698) | (5,945) | (6,390) | (1,479) | (1,733)  | 17.17%   |
| Pre-provision Profit                    | 5,031   | 6,658   | 7,617   | 1,711   | 2,159    | 26.18%   |
| Provision for Bad Debts                 | (366)   | (1,204) | (1,145) | (180)   | (425)    | 136.11%  |
| Profit Before Income Tax                | 4,665   | 5,454   | 6,472   | 1,531   | 1,734    | 13.26%   |
| Income Tax Expense                      | (639)   | (658)   | (1,128) | (255)   | (261)    | 2.35%    |
| Net Profit After Income Tax             | 4,026   | 4,796   | 5,344   | 1,276   | 1,473    | 15.44%   |
| Other Comprehensive Income[Note]        | 448     | 88      | (1,414) | (168)   | 621      | 469.64%  |
| Total Comprehensive Income for the Year | 4,474   | 4,884   | 3,930   | 1,108   | 2,094    | 88.99%   |