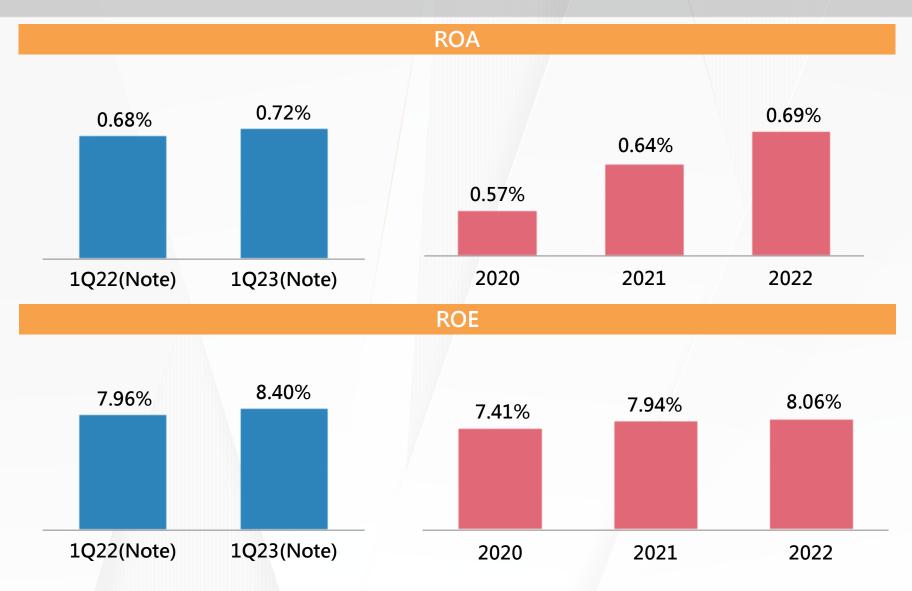

Equity Ratio 12.26%
- Parent Company Only: Self-assessed Capital Adequacy Ratio 16.32% \ Tier I Capital Ratio 14.44% \ Common Equity Ratio 12.42%.

#### Agenda



- Financial Highlights
- Financial Review
  - Financial Information
  - Appendix

## **Profitability**





Note1: The EPS in 2022Q1 Financial statement was 0.28. After been retroactive adjusted, the EPS of 2022Q1 was 0.27. The growth rate of EPS in 2023Q1 over 2022Q1 was 7.41%.

Note2: The EPS in 2020 Financial statement was 1.03. After been retroactive adjusted, the EPS of 2020 was 0.98. The growth rate of EPS in 2021 over 2020 was 12.24%.

Note3: The EPS in 2021 Financial statement was 1.10. After been retroactive adjusted, the EPS of 2021 was 1.05. The growth rate of EPS in 2022 over 2021 was 6.67%.

## **Profitability**





Note: ROE and ROA are annualized.

## TCB's Change in Net Profit



(NT\$ Million)



#### TCB's Deposit Breakdown



(NT\$ Hundred Million)



#### TCB's Deposit Structure



- Checking & demand deposits (local currency)
- Checking & demand deposits (foreign currency)
- Time & saving deposits(local currency)
- Time & saving deposits (foreign currency)



#### TCB's Loan Structure



(NT\$ Hundred Million)



Note: The classification of Corporate Banking and Consumer Banking is based on the asset quality classification from the Article 16 in "Regulations Governing the Preparation of Financial Reports by Public Banks".

## TCB's Loan Structure by Currency (1) 台中銀行





#### TCB's Loan Breakdown





Note 1: The balance of Corporate loan included government loans. (The balance in 2023Q1 wa