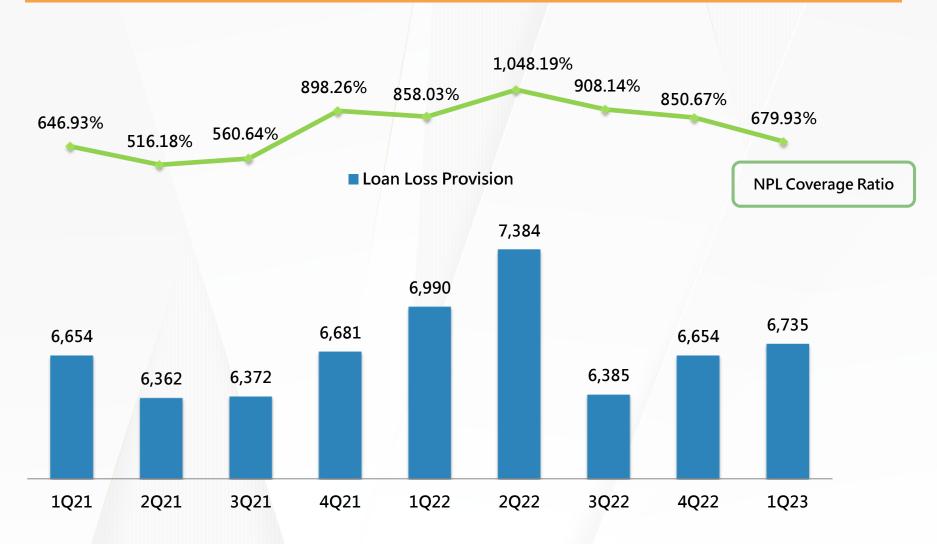

#### **Asset quality**

• NPL ratio 0.19% · NPL coverage ratio 679.93%.

#### NPL Coverage Ratio & Loan Loss Provision