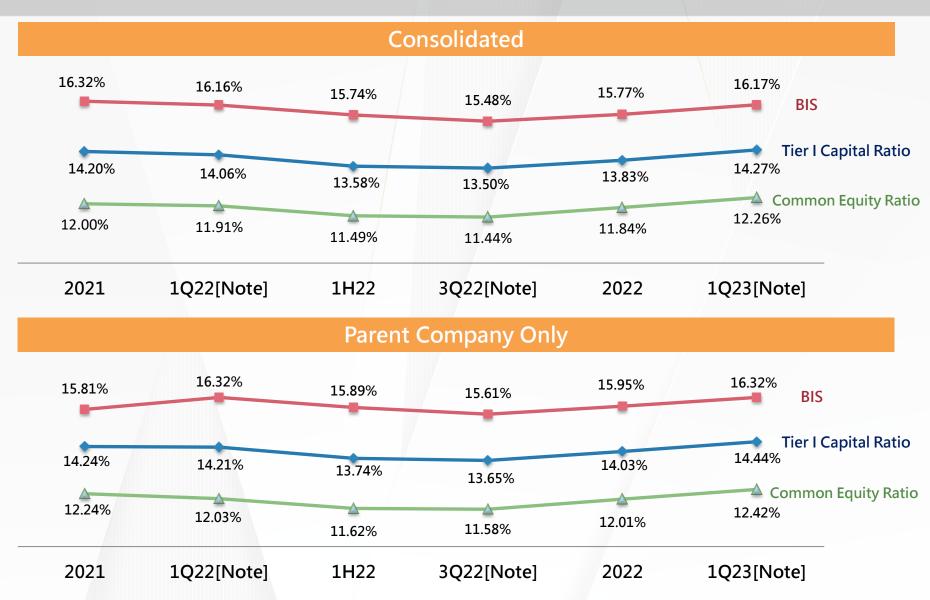

#### Capital adequacy

- Consolidated: Self-assessed Capital Adequacy Ratio 16.17%
   Tier I Capital Ratio 14.27%
   Common Equity Ratio 12.26%
- Parent Company Only: Self-assessed Capital Adequacy Ratio 16.32% \ Tier I Capital Ratio 14.44% \ Common Equity Ratio 12.42%.

## Capital Adequacy

Note: Self-assessed