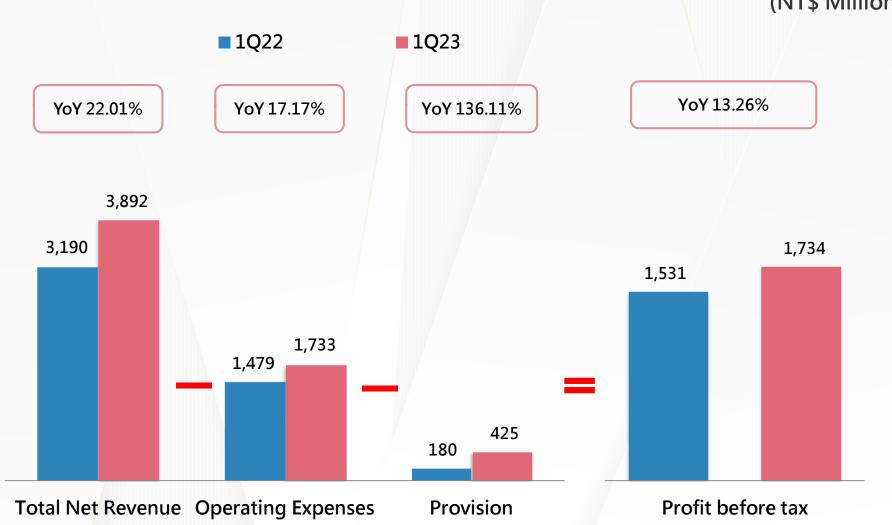

## TCB's Change in Net Profit

(NT\$ Million)

## Statements of Comprehensive Income (Parent Company Only)

(NT\$ Million)

|                                         |         |         |         |         | (1414141 | 1111011) |
|-----------------------------------------|---------|---------|---------|---------|----------|----------|
|                                         | 2020    | 2021    | 2022    | 1Q22    | 1Q23     | YoY      |
| Net Interest                            | 7,848   | 8,696   | 10,221  | 2,272   | 2,633    | 15.89%   |
| Service Fee Income, net                 | 2,117   | 2,482   | 2,495   | 654     | 656      | 0.31%    |
| Other Net Revenue                       | 764     | 1,425   | 1,291   | 264     | 603      | 128.41%  |
| Total Net Revenue                       | 10,729  | 12,603  | 14,007  | 3,190   | 3,892    | 22.01%   |
| Operating Expenses                      | (5,698) | (5,945) | (6,390) | (1,479) | (1,733)  | 17.17%   |
| Pre-provision Profit                    | 5,031   | 6,658   | 7,617   | 1,711   | 2,159    | 26.18%   |
| Provision for Bad Debts                 | (366)   | (1,204) | (1,145) | (180)   | (425)    | 136.11%  |
| Profit Before Income Tax                | 4,665   | 5,454   | 6,472   | 1,531   | 1,734    | 13.26%   |
| Income Tax Expense                      | (639)   | (658)   | (1,128) | (255)   | (261)    | 2.35%    |
| Net Profit After Income Tax             | 4,026   | 4,796   | 5,344   | 1,276   | 1,473    | 15.44%   |
| Other Comprehensive Income[Note]        | 448     | 88      | (1,414) | (168)   | 621      | 469.64%  |
| Total Comprehensive Income for the Year | 4,474   | 4,884   | 3,930   | 1,108   | 2,094    | 88.99%   |