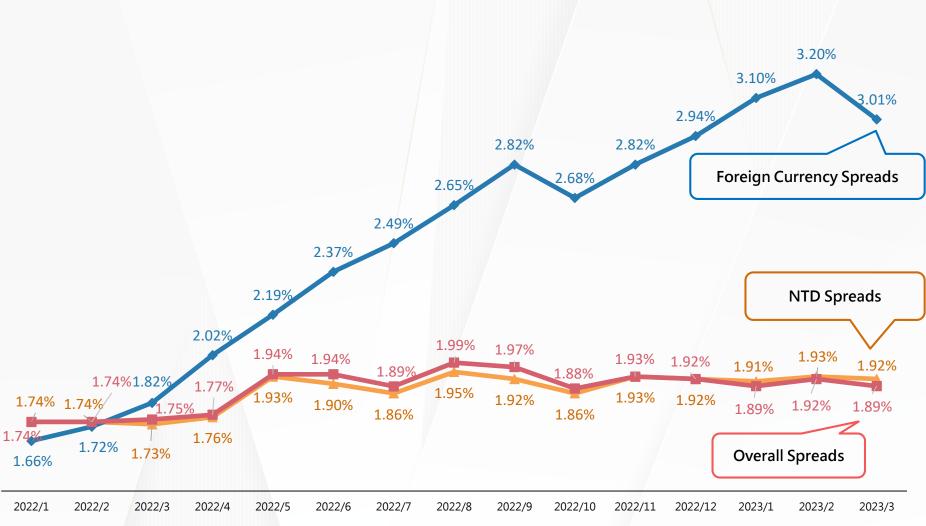

#### TCB's Spreads

Note1 : Monthly Information.

Note2: The schedule of the Federal Reserve System adjusted target federal fund rates: 2022/3/17 raised 0.25%, 2022/5/4 raised 0.50%, 2022/6/16 raised 0.75%, 2022/7/28 raised 0.75%, 2022/9/22 raised 0.75%, 2022/11/3 raised 0.75% and 2022/12/15 raised 0.50%, 2023/2/17 raised 0.25%, 2023/3/23 raised 0.25%.

Note3: The schedule of Central Bank of the Republic of China (Taiwan) adjusted CBC rates: 2022/3/17 raised 0.25%, 2022/6/16 raised 0.125%, 2022/9/22 raised 0.125% and 2022/12/15 raised 0.125%, 2023/3/23 raised 0.125%.