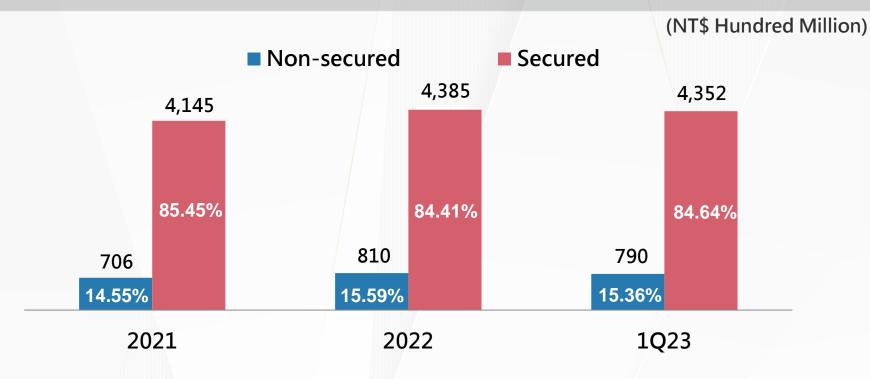

## TCB's Loan Breakdown by Secured (1) 台中銀行

|                                | 2021  | 2022  | 1Q23  | YTD    |
|--------------------------------|-------|-------|-------|--------|
| Non-secured                    | 706   | 810   | 790   | -2.47% |
| Secured                        | 4,145 | 4,385 | 4,352 | -0.75% |
| Secured by property            | 3,767 | 3,984 | 3,966 | -0.45% |
| Secured by Letter of Guarantee | 175   | 161   | 154   | -4.35% |
| Others                         | 203   | 240   | 232   | -3.33% |
| Total                          | 4,851 | 5,195 | 5,142 | -1.02% |