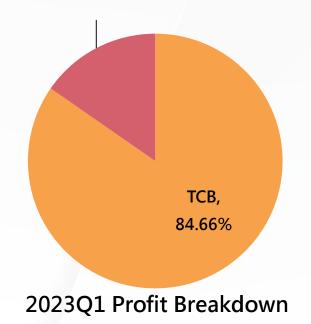

#### **Profit of Subsidiaries**

(NT\$ Million)

| Net Profit after tax | 1Q22  | 1Q23  | YoY     |
|----------------------|-------|-------|---------|
| ТСВ                  | 1,173 | 1,247 | 6.31%   |
| Subsidiaries         | 103   | 226   | 119.42% |
| Total                | 1,276 | 1,473 | 15.44%  |

Subsidiaries, 8.07%

Subsidiaries, 15.34%