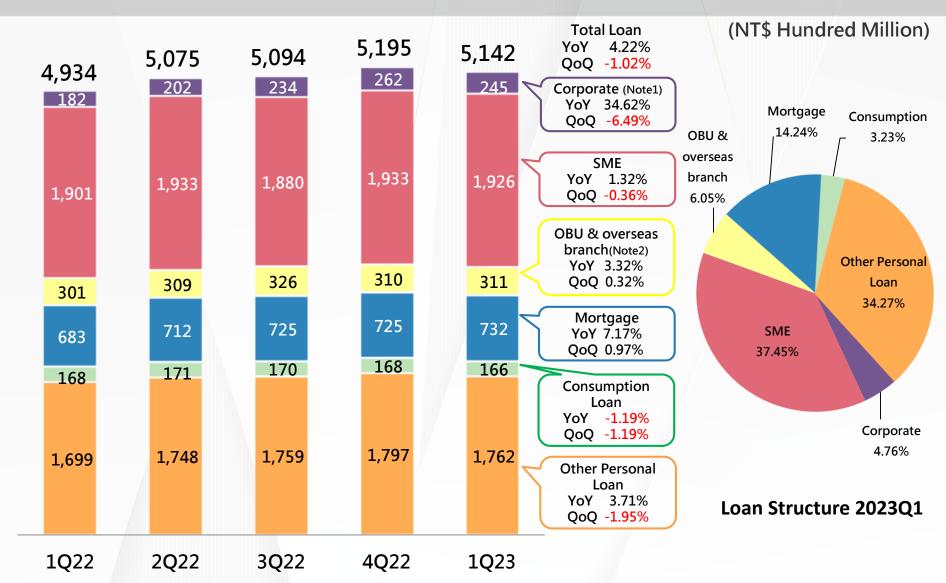

#### TCB's Loan Structure

(NT\$ Hundred Million)

Note: The classification of Corporate Banking and Consumer Banking is based on the asset quality classification from the Article 16 in "Regulations Governing the Preparation of Financial Reports by Public Banks".

#### TCB's Loan Breakdown

Note 1: The balance of Corporate loan included government loans. (The balance in 2023Q1 was 2 billions in NT\$)

Note 2: The loan balance of OBU & overseas branch in 2023Q1 were 26 billions and 5.1 billions in NT\$, respectively.