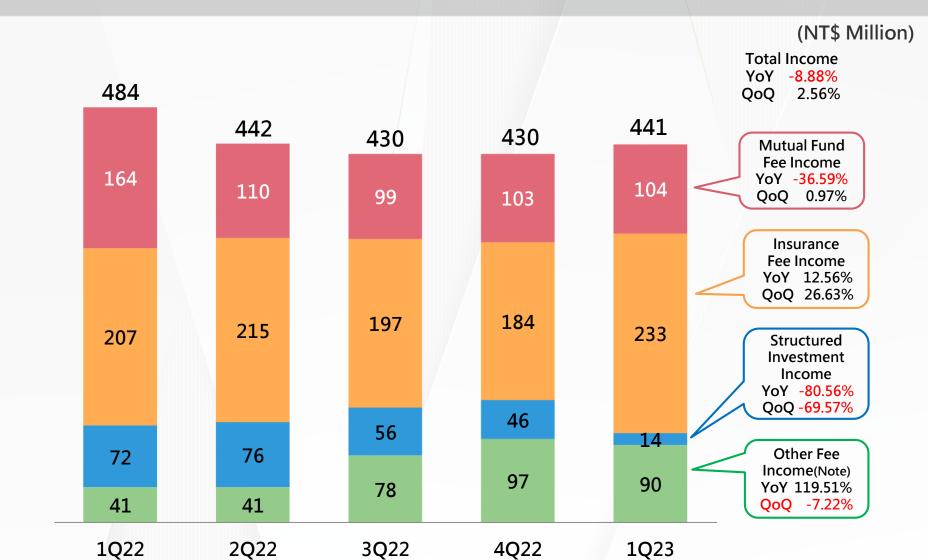

#### Wealth Management Income

Note: Others are comprised of foreign bond, structured note, exchange traded fund, preferred stock, and etc.