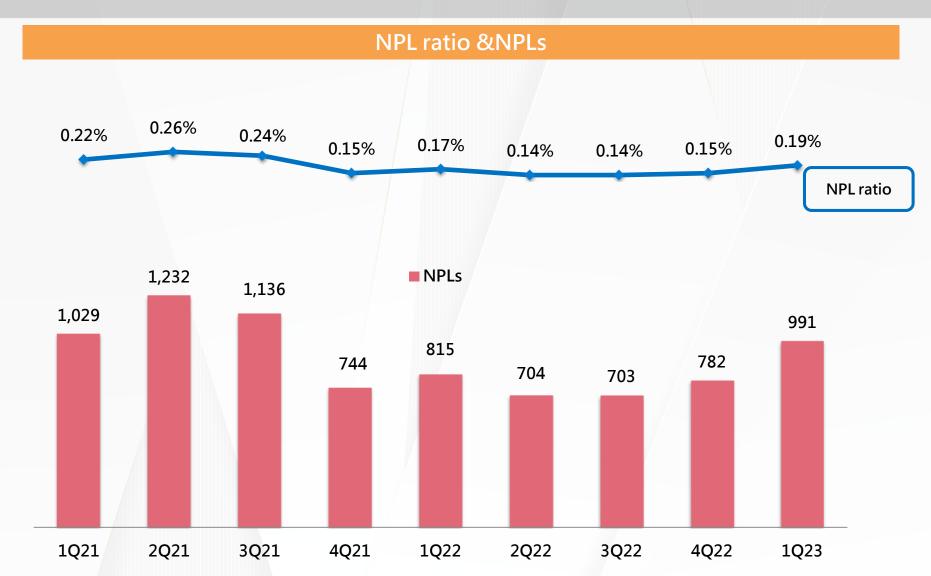

#### **Asset quality**

• NPL ratio 0.19% · NPL coverage ratio 679.93%.

### TCB's Asset quality

## TCB's Asset quality