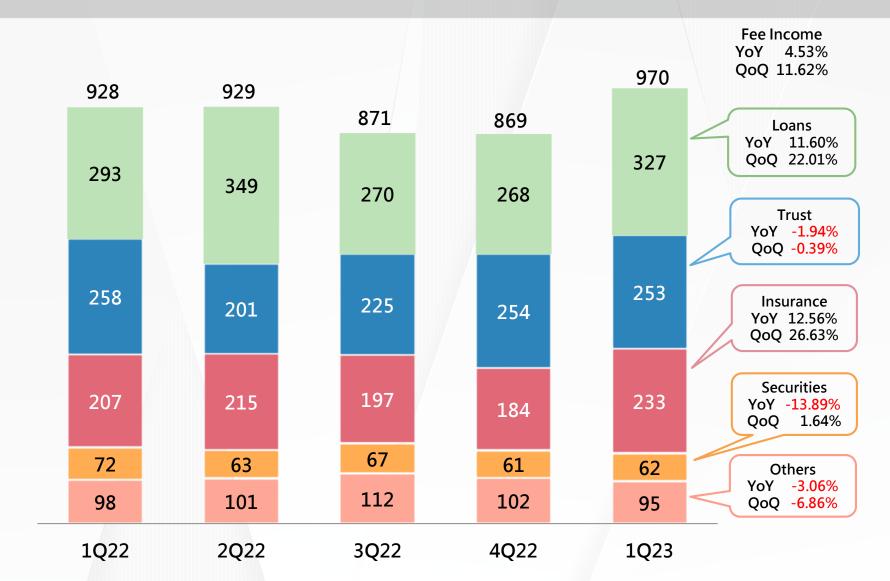

ation.

Note2: The schedule of the Federal Reserve System adjusted target federal fund rates: 2022/3/17 raised 0.25%, 2022/5/4 raised 0.50%, 2022/6/16 raised 0.75%, 2022/7/28 raised 0.75%, 2022/9/22 raised 0.75%, 2022/11/3 raised 0.75% and 2022/12/15 raised 0.50%, 2023/2/17 raised 0.25%, 2023/3/23 raised 0.25%.

Note3: The schedule of Central Bank of the Republic of China (Taiwan) adjusted CBC rates: 2022/3/17 raised 0.25%, 2022/6/16 raised 0.125%, 2022/9/22 raised 0.125% and 2022/12/15 raised 0.125%, 2023/3/23 raised 0.125%.

#### TCB's Net Interest Margin(NIM)



(NT\$ Hundred Million)



## TCB's Operating Expenses to Net Income 台中



### TCB's Asset quality





## TCB's Asset quality



#### NPL Coverage Ratio & Loan Loss Provision



## Fee Income Breakdown (NT\$ Million) (D 台中銀行





#### Wealth Management Income





Note: Others are comprised of foreign bond, structured note, exchange traded fund, preferred stock, and etc.

#### **Profit of Subsidiaries**



(NT\$ Million)

| Net Profit after tax | 1Q22  | 1Q23  | YoY     |
|----------------------|-------|-------|---------|
| ТСВ                  | 1,173 | 1,247 | 6.31%   |
| Subsidiaries         | 103   | 226   | 119.42% |
| Total                | 1,276 | 1,473 | 15.44%  |

Subsidiaries, 8.07%



Subsidiaries, 15.34%



## Capital Adequacy





Note: Self-assessed

## Agenda



- Financial Highlights
- Financial Review
- Financial Information
  - Appendix

#### Balance Sheets (Parent Company Only)



(NT\$ Million)

|         |