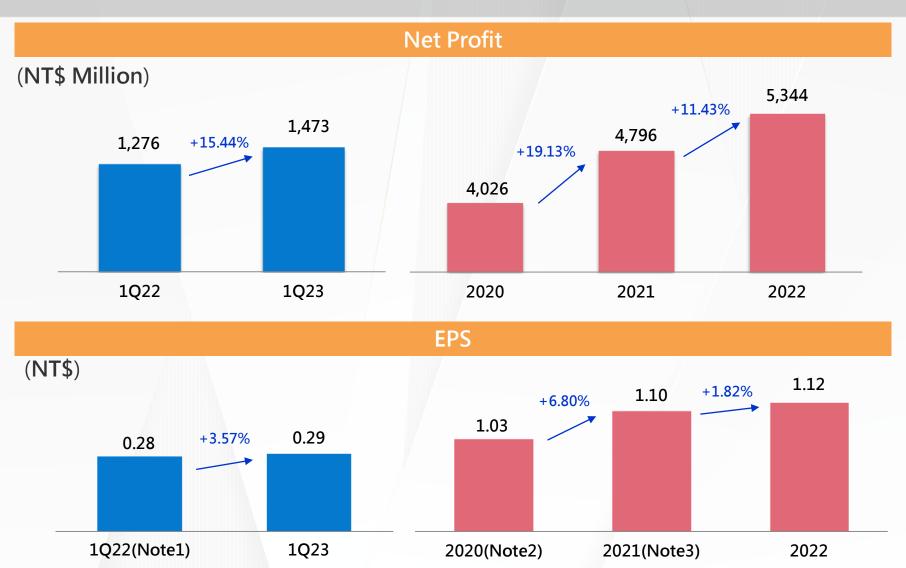

#### Profitability

- Net Profit after tax NT\$ 1.473 billion, 15.44% growth over the same period last year.
- EPS 0.29, 7.41% growth over the same period last year.

## **Profitability**

Note1: The EPS in 2022Q1 Financial statement was 0.28. After been retroactive adjusted, the EPS of 2022Q1 was 0.27. The growth rate of EPS in 2023Q1 over 2022Q1 was 7.41%.

Note2: The EPS in 2020 Financial statement was 1.03. After been retroactive adjusted, the EPS of 2020 was 0.98. The growth rate of EPS in 2021 over 2020 was 12.24%.

Note3: The EPS in 2021 Financial statement was 1.10. After been retroactive adjusted, the EPS of 2021 was 1.05. The growth rate of EPS in 2022 over 2021 was 6.67%.