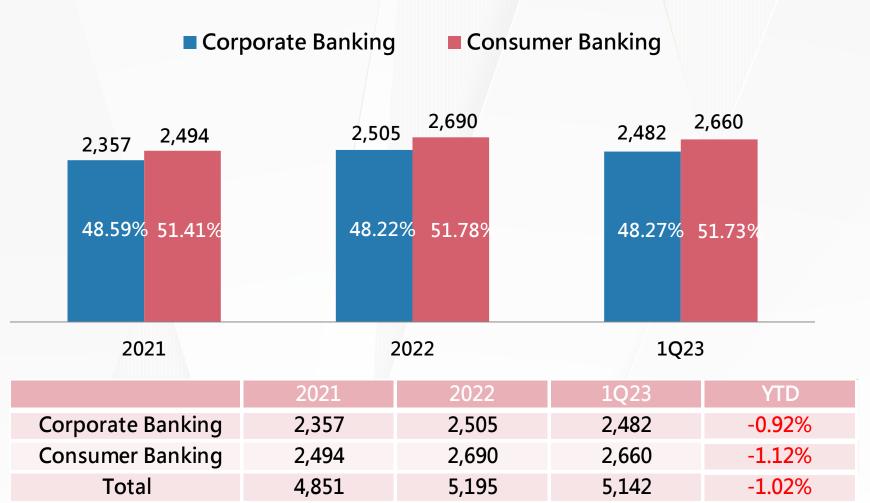

#### TCB's Loan Structure

(NT\$ Hundred Million)

Note: The classification of Corporate Banking and Consumer Banking is based on the asset quality classification from the Article 16 in "Regulations Governing the Preparation of Financial Reports by Public Banks".