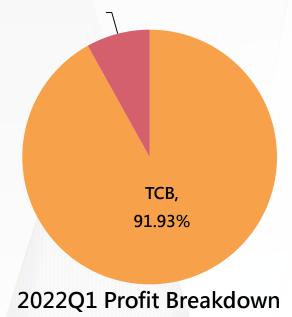

#### **Profit of Subsidiaries**

(NT\$ Million)

| Net Profit after tax | 1Q22  | 1Q23  | YoY     |
|----------------------|-------|-------|---------|
| ТСВ                  | 1,173 | 1,247 | 6.31%   |
| Subsidiaries         | 103   | 226   | 119.42% |
| Total                | 1,276 | 1,473 | 15.44%  |

Subsidiaries, 8.07%

Subsidiaries, 15.34%