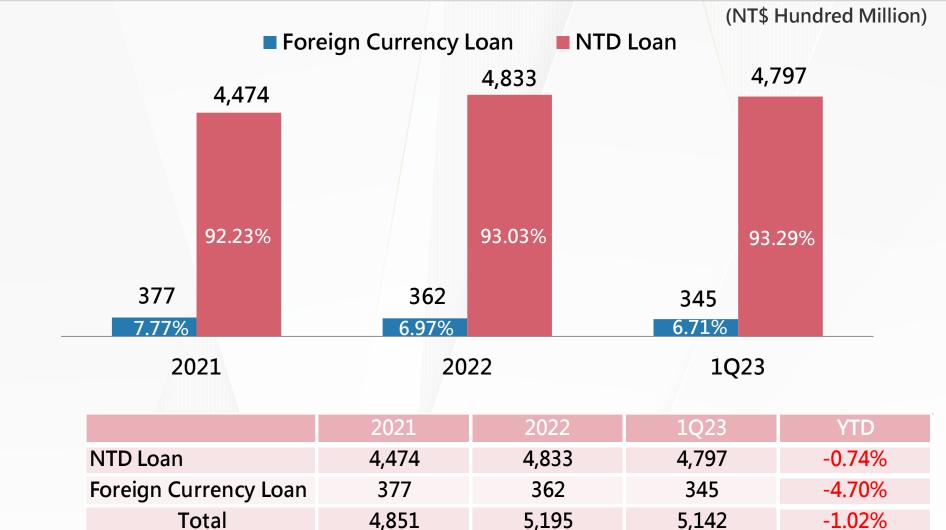

troactive adjusted, the EPS of 2021 was 1.05. The growth rate of EPS in 2022 over 2021 was 6.67%.

## **Profitability**





Note: ROE and ROA are annualized.

## TCB's Change in Net Profit



(NT\$ Million)



#### TCB's Deposit Breakdown



(NT\$ Hundred Million)



#### TCB's Deposit Structure



- Checking & demand deposits (local currency)
- Checking & demand deposits (foreign currency)
- Time & saving deposits(local currency)
- Time & saving deposits (foreign currency)



#### TCB's Loan Structure



(NT\$ Hundred Million)



Note: The classification of Corporate Banking and Consumer Banking is based on the asset quality classification from the Article 16 in "Regulations Governing the Preparation of Financial Reports by Public Banks".

## TCB's Loan Structure by Currency (1) 台中銀行





#### TCB's Loan Breakdown





Note 1: The balance of Corporate loan included government loans. (The balance in 2023Q1 was 2 billions in NT\$)

Note 2: The loan balance of OBU & overseas branch in 2023Q1 were 26 billions and 5.1 billions in NT\$, respectively.

## TCB's Loan Breakdown by Secured (1) 台中銀行





|                                | 2021  | 2022  | 1Q23  | YTD    |
|--------------------------------|-------|-------|-------|--------|
| Non-secured                    | 706   | 810   | 790   | -2.47% |
| Secured                        | 4,145 | 4,385 | 4,352 | -0.75% |
| Secured by property            | 3,767 | 3,984 | 3,966 | -0.45% |
| Secured by Letter of Guarantee | 175   | 161   | 154   | -4.35% |
| Others                         | 203   | 240   | 232   | -3.33% |
| Total